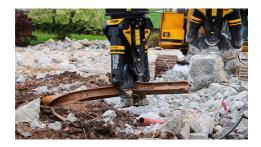

# **DEMOLITION PULVERIZER**

# **MB-PT650**













## **SPECIFICATIONS**

| Recommended excavator             | ton    | 6,5 - 13  |
|-----------------------------------|--------|-----------|
| Recommended backhoe loader        | ton    | 6 - 10*   |
| Main frame weight                 | ton    | 0.49      |
| Ø Maximum Rebar                   | mm     | 35        |
| Speed/Min. (minimum - maximum)    | rpm    | 20 - 25   |
| Rotation                          | Degree | 360°      |
| Oil pressure (rotation)           | bar    | 160 - 200 |
| Oil flow rate (rotation)          | I/min  | 25 - 35   |
| Oil pressure (opening - closing)  | bar    | 250 - 350 |
| Oil flow rate (opening – closing) | l/min  | 70 - 100  |
| Size A                            | mm     | 1425      |
| Size B                            | mm     | 560       |
| Size C