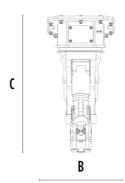

## **SPECIFICATIONS**

| Recommended excavator             | ton    | 6,5 - 13  |
|-----------------------------------|--------|-----------|
| Recommended backhoe loader        | ton    | 6 - 10*   |
| Main frame weight                 | ton    | 0.49      |
| Ø Maximum Rebar                   | mm     | 35        |
| Speed/Min. (minimum - maximum)    | rpm    | 20 - 25   |
| Rotation                          | Degree | 360°      |
| Oil pressure (rotation)           | bar    | 160 - 200 |
| Oil flow rate (rotation)          | I/min  | 25 - 35   |
| Oil pressure (opening - closing)  | bar    | 250 - 350 |
| Oil flow rate (opening – closing) | l/min  | 70 - 100  |
| Size A                            | mm     | 1425      |
| Size B                            | mm     | 560       |
| Size C                            | mm     | 1050      |
| Size D                            | mm     | 220       |
| Size E                            | mm     | 710       |
| Size G                            | mm     | 247       |
| Size H                            | mm     | 1540      |
|                                   |        |           |