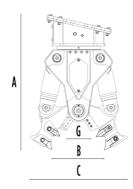

## **SPECIFICATIONS**

| Recommended excavator             | ton    | 6,5 - 13  |
|-----------------------------------|--------|-----------|
| Recommended backhoe loader        | ton    | 6 - 10*   |
| Main frame weight                 | ton    | 0.49      |
| Ø Maximum Rebar                   | mm     | 35        |
| Speed/Min. (minimum - maximum)    | rpm    | 20 - 25   |
| Rotation                          | Degree | 360°      |
| Oil pressure (rotation)           | bar    | 160 - 200 |
| Oil flow rate (rotation)          | I/min  | 25 - 35   |
| Oil pressure (opening - closing)  | bar    | 250 - 350 |
| Oil flow rate (opening – closing) | l/min  | 70 - 100  |
| Size A                            | mm     | 1425      |
| Size B                            | mm     | 560       |
| Size C                            | mm     | 1050      |
| Size D                            | mm     | 220       |
| Size E                            | mm     | 710       |
| Size G                            | mm     | 247       |
| Size H                            | mm     | 1540      |
|                                   |        |           |