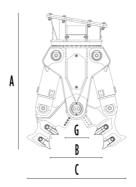

# **MB-PT1150**

| E                                       |  |  |  |  |
|-----------------------------------------|--|--|--|--|
|                                         |  |  |  |  |
| • • • • • • • • • • • • • • • • • • • • |  |  |  |  |
|                                         |  |  |  |  |
|                                         |  |  |  |  |
| HEH                                     |  |  |  |  |
|                                         |  |  |  |  |
| D                                       |  |  |  |  |
|                                         |  |  |  |  |

# **SPECIFICATIONS**

| 4 | J |
|---|---|
| _ |   |

| Recommended excavator             | ton    | 12 - 19 |
|-----------------------------------|--------|---------|
| Main frame weight                 | ton    | 0.845   |
| Ø Maximum Rebar                   | mm     | 40      |
| Speed/Min. (minimum - maximum)    | rpm    | 20 - 25 |
| Rotation                          | Degree | 360°    |
| Oil pressure (rotation)           | bar    | 180-220 |
| Oil flow rate (rotation)          | I/min  | 30-40   |
| Oil pressure (opening - closing)  | bar    | 250-350 |
| Oil flow rate (opening - closing) | I/min  | 70-100  |
| Size A                            | mm     | 1650    |
| Size B                            | mm     | 635     |
| Size C                            | mm     | 1220    |
| Size D                            | mm     | 270     |
| Size E                            | mm     | 850     |
| Size G                            | mm     | 258     |
| Size H                            | mm     | 1785    |
|                                   |        |         |