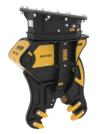

# **DEMOLITION PULVERIZER MB-P380**

#### Recommended excavator ton 3 - 6,5 Recommended backhoe loader 5 - 7\* ton Recommended skid steer loader\*\* 3-5 ton Weight ton 0,38 Ø Maximum Rebar 25 mm Speed/Min. (minimum - maximum) 20 - 25 rpm Rotation 360° Degree Oil pressure (rotation) 160 - 200 bar Oil flow rate (rotation) 20 - 25 I/min Oil pressure (opening - closing) bar 200 - 300 Oil flow rate (opening - closing) I/min 40 - 70 Pick force 32 ton Blade force 87 ton Size A 1180 mm Size B 330 mm Size C 810 mm Size D 85 mm