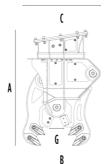

#### Recommended excavator ton 3 - 6,5 Recommended backhoe loader 5 - 7\* ton Recommended skid steer loader\*\* 3-5 ton Weight ton 0,38 Ø Maximum Rebar 25 mm Speed/Min. (minimum - maximum) 20 - 25 rpm Rotation 360° Degree Oil pressure (rotation) 160 - 200 bar Oil flow rate (rotation) 20 - 25 I/min Oil pressure (opening - closing) bar 200 - 300 Oil flow rate (opening - closing) I/min 40 - 70 Pick force 32 ton Blade force 87 ton Size A 1180 mm Size B 330 mm Size C 810 mm Size D 85 mm

#### Pulverizer Kit

Size E

Size G

24 Month Warranty

12 V Electrical Kit (for 2 hose functionality)

mm

mm

500

145