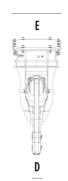

#### Recommended excavator ton 3 - 6,5 Recommended backhoe loader 5 - 7\* ton Recommended skid steer loader\*\* 3-5 ton Weight ton 0,38 Ø Maximum Rebar 25 mm Speed/Min. (minimum - maximum) 20 - 25 rpm Rotation 360° Degree Oil pressure (rotation) 160 - 200 bar Oil flow rate (rotation) 20 - 25 I/min Oil pressure (opening - closing) bar 200 - 300 Oil flow rate (opening - closing) I/min 40 - 70 Pick force 32 ton Blade force 87 ton Size A 1180 mm Size B 330 mm Size C 810 mm Size D 85 mm

#### Pulverizer Kit

Size E

Size G

24 Month Warranty

12 V Electrical Kit (for 2 hose functionality)

mm

mm

500

145